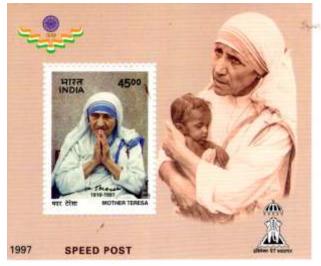

## 1997

| Date of Issue : 15.12.1997               |                                 |  |
|------------------------------------------|---------------------------------|--|
| Perf                                     | : 13x13½                        |  |
| Printing                                 | : Photogravure                  |  |
| Printed                                  | : ISP, Nashik                   |  |
| Mother Theresa, Exhibition, Independence |                                 |  |
| Golden                                   | . Mother with a destitute Child |  |
| M.S. Inscribed Speed Post                |                                 |  |